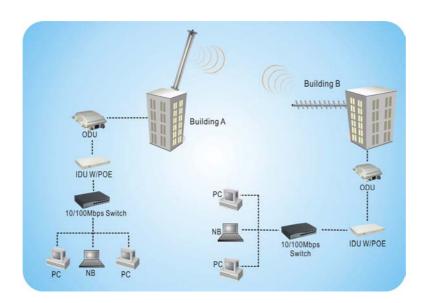

## **ANT-216SN**

Sector Antenna / 16 dB, N-Type Female Connector

PheeNet ANT-216SN is a 2400 ~ 2485MHZ Sector Antenna with 16dB with N-Type Female Connector and DC Ground Lighting Protection, which is designed for Outdoor WLAN Application. The Sector Antenna is applied to link two Access Point between two locations such as two buildings or more. With all the features, ANT-216SN is an ideal device for 2.4G Wireless LANs, public wireless hotspot application and other multipoint applications where wide coverage is needed.