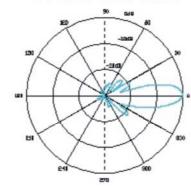

#### **APPLICATION**

H-Plane Field Pattern

E-Plane Field Pattern

### **Specification**

| Electrical Specification                   |                               |
|--------------------------------------------|-------------------------------|
| Frequency                                  | 2400 ~ 2485MHZ                |
| Туре                                       | Sector                        |
| Polarization                               | Linear, Horizontal / Vertical |
| Gain                                       | 16dBi                         |
| VSWR                                       | 1.4:1                         |
| Beam Width                                 | H-plane 120°                  |
|                                            | E-plane 10°                   |
| Impedance                                  | 50Ω                           |
| Connector Type                             | N-type (female)               |
| Environmental & Mechanical Characteristics |                               |
| Temperature                                | -30 to 60°C                   |
| Lightning Protection                       | DC Ground                     |
| Radome                                     | ABS + Brass                   |
| Dimensions                                 | 980 x 150 x 95 mm             |
| Weight                                     | 2100g                         |