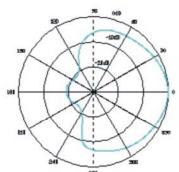

#### **APPLICATION**

H-Plane Field Pattern

E-Plane Field Pattern

### **Specification**

| Electrical Specification                   |                               |
|--------------------------------------------|-------------------------------|
| Frequency                                  | 2400 ~ 2485MHZ                |
| Туре                                       | Sector                        |
| Polarization                               | Linear, Horizontal / Vertical |
| Gain                                       | 16dBi                         |
| VSWR                                       | 1.4:1                         |
| Beam Width                                 | H-plane 120°                  |
|                                            | E-plane 10°                   |
| Impedance                                  | 50Ω                           |
| Connector Type                             | N-type (female)               |
| Environmental & Mechanical Characteristics |                               |
| Temperature                                | -30 to 60°C                   |
| Lightning Protection                       | DC Ground                     |
| Radome                                     | ABS + Brass                   |
| Dimensions                                 | 980 x 150 x 95 mm             |
| Weight                                     | 2100g                         |